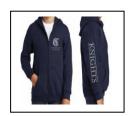

## **YOUTH SIZES**

| Items: (see designs above) | Color:        | Mark appropriate size: |          |          | Price:  | Qty: | Total: |
|----------------------------|---------------|------------------------|----------|----------|---------|------|--------|
|                            |               | Youth Sm               | Youth Md | Youth Lg |         |      |        |
| A): Short Sleeved tee      | Charcoal Grey |                        |          |          | \$12.00 |      |        |
| A): Short Sleeved tee      | Turquoise     |                        |          |          | \$12.00 |      |        |
| B): Short Sleeved tee      | Blue          |                        |          |          | \$12.00 |      |        |
| C): Hoodie                 | Grey          |                        |          |          | \$20.00 |      |        |
| D): Hoodie with zipper     | Navy          |                        |          |          | \$20.00 |      |        |

## **ADULT SIZES**

| Items:<br>(see designs above) | Color:        |             | Ma          | ark apı     | propria      | ate size               | :                      | Price:  | Qty: | Total: |
|-------------------------------|---------------|-------------|-------------|-------------|--------------|------------------------|------------------------|---------|------|--------|
|                               |               | Adult<br>Sm | Adult<br>Md | Adult<br>Lg | Adult<br>XLg | Adult<br>2X<br>+\$3.00 | Adult<br>3X<br>+\$3.00 |         |      |        |
| A): Short Sleeved tee         | Charcoal Grey |             |             |             |              |                        |                        | \$12.00 |      |        |
| A): Short Sleeved tee         | Turquoise     |             |             |             |              |                        |                        | \$12.00 |      |        |
| B): Short Sleeved tee         | Blue          |             |             |             |              |                        |                        | \$12.00 |      |        |
| C). Hoodie                    | Grey          |             |             |             |              |                        |                        | \$20.00 |      |        |
| D): Hoodie with zipper        | Navy          |             |             |             |              |                        |                        | \$20.00 |      |        |