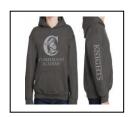

## **YOUTH SIZES**

| Items: (see designs above) | Color:        | Mark appropriate size: |          |          | Price:  | Qty: | Total: |
|----------------------------|---------------|------------------------|----------|----------|---------|------|--------|
|                            |               | Youth Sm               | Youth Md | Youth Lg |         |      |        |
| A): Short Sleeved tee      | Charcoal Grey |                        |          |          | \$12.00 |      |        |
| A): Short Sleeved tee      | Turquoise     |                        |          |          | \$12.00 |      |        |
| B): Short Sleeved tee      | Blue          |                        |          |          | \$12.00 |      |        |
| C): Hoodie                 | Grey          |                        |          |          | \$20.00 |      |        |
| D): Hoodie with zipper     | Navy          |                        |          |          | \$20.00 |      |        |

## **ADULT SIZES**

| Items:<br>(see designs above) | Color:        |             | Ma          | ark apı     | propria      | ate size               | :                      | Price:  | Qty: | Total: |
|-------------------------------|---------------|-------------|-------------|-------------|--------------|------------------------|------------------------|---------|------|--------|
|                               |               | Adult<br>Sm | Adult<br>Md | Adult<br>Lg | Adult<br>XLg | Adult<br>2X<br>+\$3.00 | Adult<br>3X<br>+\$3.00 |         |      |        |
| A): Short Sleeved tee         | Charcoal Grey |             |             |             |              |                        |                        | \$12.00 |      |        |
| A): Short Sleeved tee         | Turquoise     |             |             |             |              |                        |                        | \$12.00 |      |        |
| B): Short Sleeved tee         | Blue          |             |             |             |              |                        |                        | \$12.00 |      |        |
| C). Hoodie                    | Grey          |             |             |             |              |                        |                        | \$20.00 |      |        |
| D): Hoodie with zipper        | Navy          |             |             |             |              |                        |                        | \$20.00 |      |        |