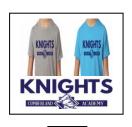

## **YOUTH SIZES**

| Items: (see designs above) | Color:        | Mark appropriate size: |          |          | Price:  | Qty: | Total: |
|----------------------------|---------------|------------------------|----------|----------|---------|------|--------|
|                            |               | Youth Sm               | Youth Md | Youth Lg |         |      |        |
| A): Short Sleeved tee      | Charcoal Grey |                        |          |          | \$12.00 |      |        |
| A): Short Sleeved tee      | Turquoise     |                        |          |          | \$12.00 |      |        |
| B): Short Sleeved tee      | Blue          |                        |          |          | \$12.00 |      |        |
| C): Hoodie                 | Grey          |                        |          |          | \$20.00 |      |        |
| D): Hoodie with zipper     | Navy          |                        |          |          | \$20.00 |      |        |

## **ADULT SIZES**

| Items:<br>(see designs above) | Color:        |             | Ma          | ark apı     | propria      | ate size               | :                      | Price:  | Qty: | Total: |
|-------------------------------|---------------|-------------|-------------|-------------|--------------|------------------------|------------------------|---------|------|--------|
|                               |               | Adult<br>Sm | Adult<br>Md | Adult<br>Lg | Adult<br>XLg | Adult<br>2X<br>+\$3.00 | Adult<br>3X<br>+\$3.00 |         |      |        |
| A): Short Sleeved tee         | Charcoal Grey |             |             |             |              |                        |                        | \$12.00 |      |        |
| A): Short Sleeved tee         | Turquoise     |             |             |             |              |                        |                        | \$12.00 |      |        |
| B): Short Sleeved tee         | Blue          |             |             |             |              |                        |                        | \$12.00 |      |        |
| C). Hoodie                    | Grey          |             |             |             |              |                        |                        | \$20.00 |      |        |
| D): Hoodie with zipper        | Navy          |             |             |             |              |                        |                        | \$20.00 |      |        |