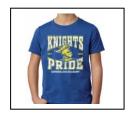

## **YOUTH SIZES**

| Items: (see designs above) | Color:        | Mark appropriate size: |          |          | Price:  | Qty: | Total: |
|----------------------------|---------------|------------------------|----------|----------|---------|------|--------|
|                            |               | Youth Sm               | Youth Md | Youth Lg |         |      |        |
| A): Short Sleeved tee      | Charcoal Grey |                        |          |          | \$12.00 |      |        |
| A): Short Sleeved tee      | Turquoise     |                        |          |          | \$12.00 |      |        |
| B): Short Sleeved tee      | Blue          |                        |          |          | \$12.00 |      |        |
| C): Hoodie                 | Grey          |                        |          |          | \$20.00 |      |        |
| D): Hoodie with zipper     | Navy          |                        |          |          | \$20.00 |      |        |

## **ADULT SIZES**

| Items:<br>(see designs above) | Color:        |             | Ma          | ark apı     | propria      | ate size               | :                      | Price:  | Qty: | Total: |
|-------------------------------|---------------|-------------|-------------|-------------|--------------|------------------------|------------------------|---------|------|--------|
|                               |               | Adult<br>Sm | Adult<br>Md | Adult<br>Lg | Adult<br>XLg | Adult<br>2X<br>+\$3.00 | Adult<br>3X<br>+\$3.00 |         |      |        |
| A): Short Sleeved tee         | Charcoal Grey |             |             |             |              |                        |                        | \$12.00 |      |        |
| A): Short Sleeved tee         | Turquoise     |             |             |             |              |                        |                        | \$12.00 |      |        |
| B): Short Sleeved tee         | Blue          |             |             |             |              |                        |                        | \$12.00 |      |        |
| C). Hoodie                    | Grey          |             |             |             |              |                        |                        | \$20.00 |      |        |
| D): Hoodie with zipper        | Navy          |             |             |             |              |                        |                        | \$20.00 |      |        |